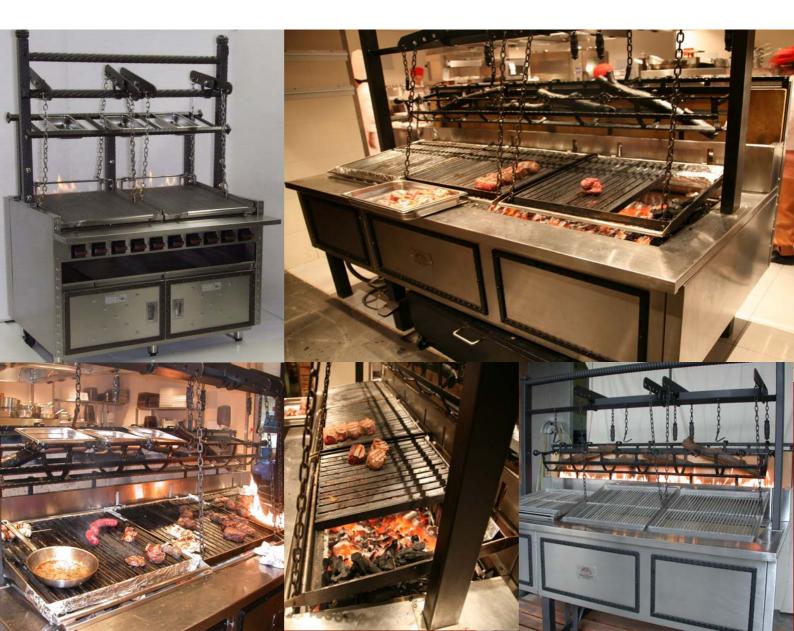

## ARGENTINEAN PARILLA

The Beech Argentinean Parilla grill recreates the flavours and style of authentic South American cuisine. The spectacular ornate grill incorporates robust height adjustable char grills with rear log racks for added visual appeal. The Parilla grill has an Old World finish complete with wrought iron and black enamel where appropriate (fixtures can be changed on request).

The Parilla is available in a range of standard designs and sizes or can be custom made to suit your restaurant requirements. The grill can be fully gas fired, charcoal/wood fired or a combination of both. Optional features include eye catching gas display flames and smooth griddle sections on request.

## **Unique Features:**

- Available as full gas, charcoal/wood fired or combination gas and charcoal/wood. All charcoal/wood grills will include refractory lined fire pits for superior thermal efficiency.
- Old World architectural grill support chains and effects.
- Char Grill sections will be hinged from one end and fully adjustable in height.
- Unit can be designed to suit any size required.
- All units are available with a rear gas display flame with the option of the flame built against a refractory wall incorporating cast iron or ceramic logs for a natural log fire effect.
- Reinforced steel frame with full insulation and lining for superior thermal efficiency and longevity.