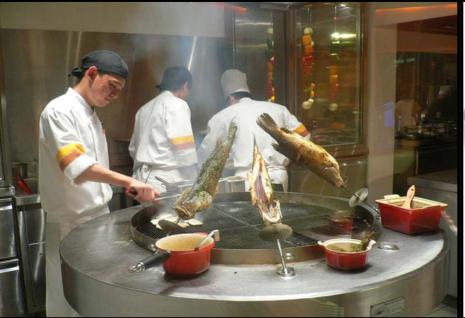

## **MAGIC FISH GRILL**

This unit is a custom built circular char grill with motorized rotisseries designed to be a spectacular feature in any display kitchen or theatre restaurant.

## **Unique Features:**

- High performance gas grill with excellent cooking of all meat, chicken, fish or vegetables.
- Option to substitute flare grate sections with flued smooth griddle plate sections.
- Dual controls for island cooking.
- Grill plates and gas burners remove easily for cleaning.
- Full flame failure fitted to all gas systems for safety.
- Unit includes 250mm tray race, giving a final diameter of 1500mm.
- Smoking chips can be placed onto the drip tray of the gas grills to add flavour.
- Grill includes 4 custom made motorized rotisserie skewers.
- The angled skewers are appropriate for slow roasting items such as fish, chicken, vegetables and smaller pieces of red meat under approximately 2.5 kg.