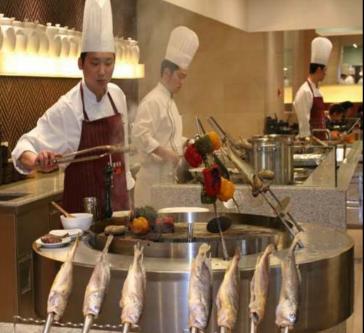

## **MAGIC FISH GRILL**

This unit is a custom built circular char grill with motorized rotisseries designed to be a spectacular feature in any display kitchen or theatre restaurant.

## **Unique Features:**

- High performance gas grill with excellent cooking of all meat, chicken, fish or vegetables.
- Option to substitute flare grate sections with flued smooth griddle plate sections.
- Dual controls for island cooking.
- Grill plates and gas burners remove easily for cleaning.
- Full flame failure fitted to all gas systems for safety.
- Unit includes 250mm tray race, giving a final diameter of 1500mm.
- Smoking chips can be placed onto the drip tray of the gas grills to add flavour.
- Grill includes 4 custom made motorized rotisserie skewers.
- The angled skewers are appropriate for slow roasting items such as fish, chicken, vegetables and smaller pieces of red meat under approximately 2.5 kg.