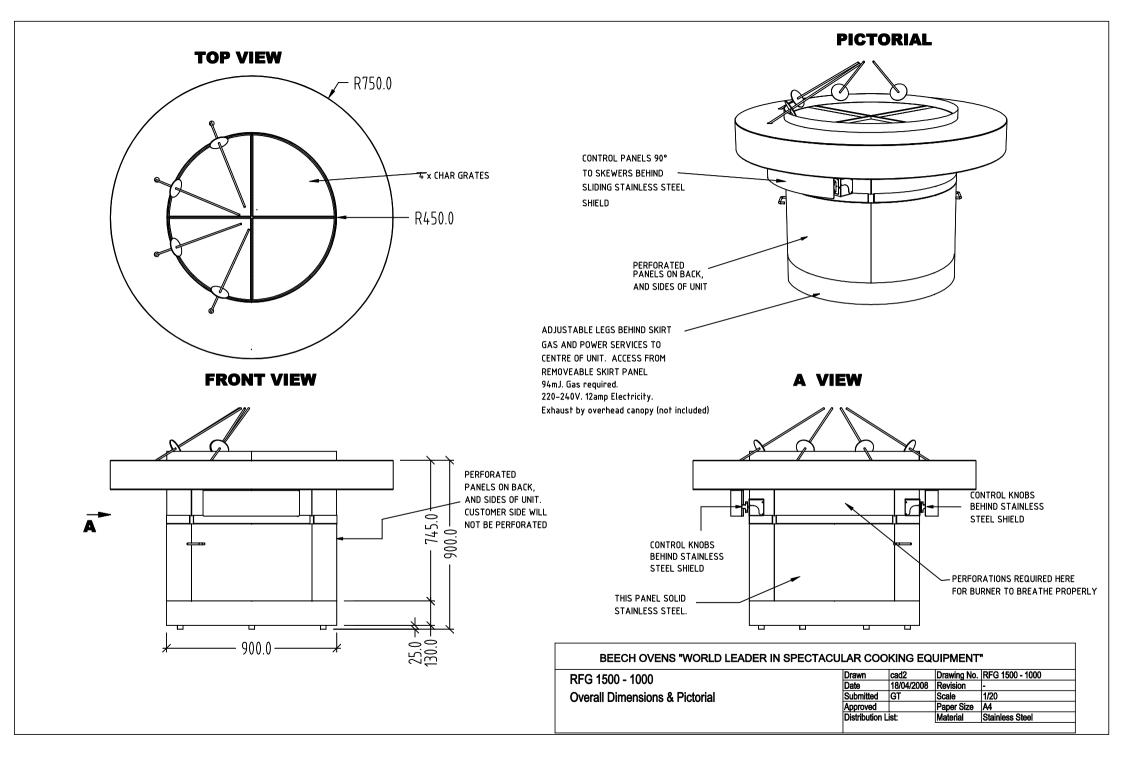

## **MAGIC FISH GRILL**

This unit is a custom built circular char grill with motorized rotisseries designed to be a spectacular feature in any display kitchen or theatre restaurant.

## **Unique Features:**

- High performance gas grill with excellent cooking of all meat, chicken, fish or vegetables.
- Option to substitute flare grate sections with flued smooth griddle plate sections.
- Dual controls for island cooking.
- Grill plates and gas burners remove easily for cleaning.
- Full flame failure fitted to all gas systems for safety.
- Unit includes 250mm tray race, giving a final diameter of 1500mm.
- Smoking chips can be placed onto the drip tray of the gas grills to add flavour.
- Grill includes 4 custom made motorized rotisserie skewers.
- The angled skewers are appropriate for slow roasting items such as fish, chicken, vegetables and smaller pieces of red meat under approximately 2.5 kg.