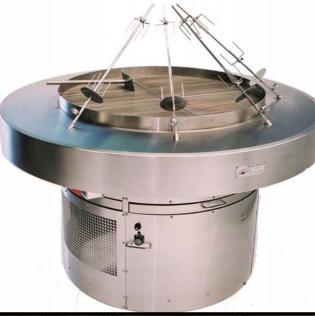

## **MAGIC FISH GRILL**

This unit is a custom built circular char grill with motorized rotisseries designed to be a spectacular feature in any display kitchen or theatre restaurant.

## **Unique Features:**

- High performance gas grill with excellent cooking of all meat, chicken, fish or vegetables.
- Option to substitute flare grate sections with flued smooth griddle plate sections.
- Dual controls for island cooking.
- Grill plates and gas burners remove easily for cleaning.
- Full flame failure fitted to all gas systems for safety.
- Unit includes 250mm tray race, giving a final diameter of 1500mm.
- Smoking chips can be placed onto the drip tray of the gas grills to add flavour.
- Grill includes 4 custom made motorized rotisserie skewers.
- The angled skewers are appropriate for slow roasting items such as fish, chicken, vegetables and smaller pieces of red meat under approximately 2.5 kg.