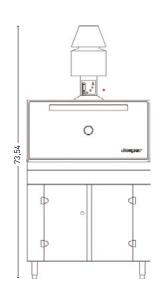

## TECHNICAL DRAWINGS

| INSTALLATION                           |      |  |  |  |
|----------------------------------------|------|--|--|--|
| Recommended installation height        |      |  |  |  |
| Clearance with other cooking equipment | 4 in |  |  |  |