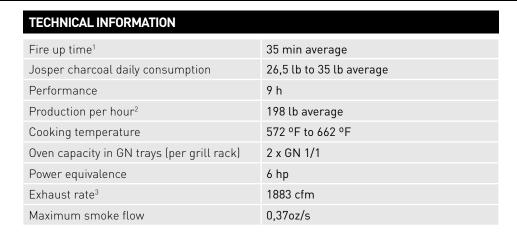

## **Charcoal Oven** HJX45L

| INICI | UDED | ACC | FCCO | DIEC  |
|-------|------|-----|------|-------|
| INUL  |      | AUU | E220 | KII=5 |

Smoke outlet vent

One cooking grill rack

Charcoal grates

Josper tongs

Bristle brush

Poker

Ash hatch and handle

Ash pan

## OPTIONAL ACCESSORIES

Extra cooking grill rack

Firebreak

Firebreak's hat

Cookware<sup>4</sup>

Tray support

## TECHNICAL DRAWINGS





| INSTALLATION                           |      |  |  |  |
|----------------------------------------|------|--|--|--|
| Recommended installation height        |      |  |  |  |
| Clearance with other cooking equipment | 4 in |  |  |  |

| BUNDLES: SIZES AND WEIGHTS |                       |  |  |  |
|----------------------------|-----------------------|--|--|--|
| Sizes bundle 1             | 39,8 x 29,5 x 35,6 in |  |  |  |
| Sizes bundle 2             | 39,8 x 29,5 x 32,9 in |  |  |  |
| -                          | -                     |  |  |  |
| Gross weight bundle 1      | 514 lb                |  |  |  |
| Gross weight bundle 2      | 141 lb                |  |  |  |
| -                          | -                     |  |  |  |

- Please, check our document titled "Fire up and