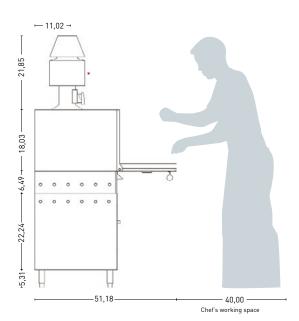

## TECHNICAL DRAWINGS

| INSTALLATION                           |      |  |  |  |
|----------------------------------------|------|--|--|--|
| Recommended installation height        |      |  |  |  |
| Clearance with other cooking equipment | 4 in |  |  |  |