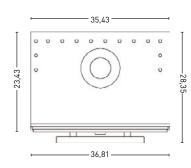

## TECHNICAL DRAWINGS

| INSTALLATION                           |      |  |  |  |
|----------------------------------------|------|--|--|--|
| Recommended installation height        |      |  |  |  |
| Clearance with other cooking equipment | 4 in |  |  |  |