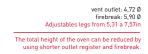

## TECHNICAL DRAWINGS

| INSTALLATION                           |      |  |  |  |
|----------------------------------------|------|--|--|--|
| Recommended installation height        |      |  |  |  |
| Clearance with other cooking equipment | 4 in |  |  |  |