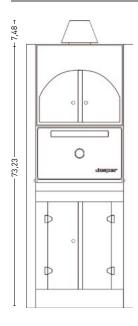

# Charcoal Oven HJX25L\*ACXP

INCLUDED ACCESSORIES
Smoke outlet vent
One cooking grill rack
Charcoal grates
Josper tongs
Bristle brush
Poker
Ash hatch and handle
Ash pan

### **OPTIONAL ACCESSORIES**

Extra cooking grill rack Firebreak Firebreak's hat Cookware<sup>4</sup>

### **TECHNICAL DRAWINGS**



# **TECHNICAL INFORMATION**

| Fire up time1                              | 30 min average           |
|--------------------------------------------|--------------------------|
| Josper charcoal daily consumption          | 22 lb to 26.5 lb average |
| Performance                                | 9 h                      |
| Production per hour2                       | 132 lb average           |
| Cooking temperature                        | 572 °F to 662 °F         |
| Oven capacity in GN trays (per grill rack) | 2 x GN 1/2 + 1 x GN1/3   |
| Power equivalence                          | 4 hp                     |
| Exhaust rate3                              | 1648 cfm                 |
| Maximum smoke flow                         | 0.25 oz/s                |
|