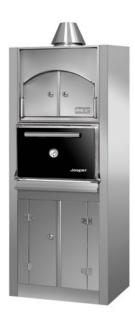

# Charcoal Oven HJX25L\*ACXP

INCLUDED ACCESSORIES
Smoke outlet vent
One cooking grill rack
Charcoal grates
Josper tongs
Bristle brush
Poker
Ash hatch and handle
Ash pan

### **OPTIONAL ACCESSORIES**

Extra cooking grill rack Firebreak Firebreak's hat Cookware<sup>4</sup>