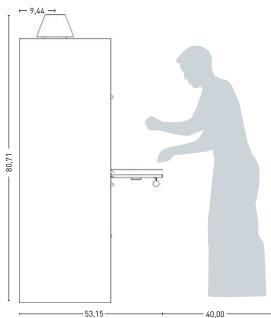

# INSTALLATION

Recommended installation height

Clearance with other cooking equipment