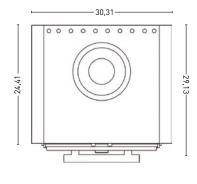

|                          |

# INSTALLATION

Recommended installation height

Clearance with other cooking equipment

# BUNDLES: SIZES AND WEIGHTSSizes bundle 129,9 x 29,5 x 34,1 inSizes bundle 229,9 x 29,5 x 34,8 inSizes bundle 347,2 x 31,5 x 79,1 inGross weight bundle 1324 lbGross weight bundle 2112 lbGross weight bundle 3282 lb

1 Please, check our document titled "Fire up and use of the Josper oven".

2 Please, check our "Cookbook".

3 Please, check our document titled "Installation advices of the Josper oven".

4 Please, see our wide range of cookware in our website: www.josper.es Ovens' sizes and weights are to be considered with the standard accessories and packing.

A continual improvement process may require us to change specifications without any notice. Revised June 2012.





vent outlet: 4,72 Ø firebreak: 5,90 Ø



JOSPER S.A. Gutenberg, 11 08397 Pineda de Mar - Barcelona - Spain T +34 93 767 15 16 josper@josper.es www.josper.es



for Grilling