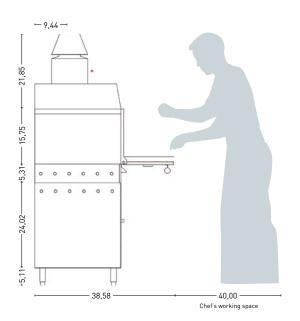

## TECHNICAL DRAWINGS

| TECHNICAL INFORMATION                      |                          |
|--------------------------------------------|--------------------------|
| Fire up time1                              | 30 min average           |
| Josper charcoal daily consumption          | 22 lb to 26.5 lb average |
| Performance                                | 9 h                      |
| Production per hour2                       | 132 lb average           |
| Cooking temperature                        | 572 °F to 662 °F         |
| Oven capacity in GN trays (per grill rack) | 2 x GN 1/2 + 1 x GN1/3   |
| Power equivalence                          | 4 hp                     |
| Exhaust rate3                              | 1648 cfm                 |
| Maximum smoke flow                         | 0.25 oz/s                |
|                                            |                          |

| INSTALLATION                           |      |
|----------------------------------------|------|
| Recommended installation height        |      |
| Clearance with other cooking equipment | 4 in |

| BUNDLES: SIZES AND WEIGHTS |                       |
|----------------------------|-----------------------|
| Sizes bundle 1             | 29,9 x 29,5 x 41,7 in |
| Sizes bundle 2             | 29,9 x 29,5 x 34,8 in |
| -                          | -                     |
| Gross weight bundle 1      | 355 lb                |
| Gross weight bundle 2      | 112 lb                |
| -                          | -                     |

vent outlet: 4,72 Ø firebreak: 5,90 Ø Adjustables legs from 5,31 a 7,57in

The total height of the oven can be reduced by using shorter outlet register and firebreak.