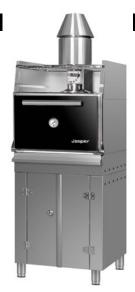

## **Charcoal Oven** HJX25L\*BC

## INCLUDED ACCESSORIES

Smoke outlet vent

One cooking grill rack

Charcoal grates

Josper tongs

Bristle brush

Poker

Ash hatch and handle

## OPTIONAL ACCESSORIES

Extra cooking grill rack

Firebreak

Firebreak's hat

Cookware<sup>4</sup>