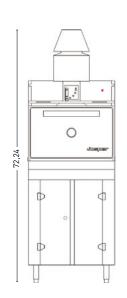

## TECHNICAL DRAWINGS

| TECHNICAL INFORMATION                      |                          |
|--------------------------------------------|--------------------------|
| Fire up time1                              | 30 min average           |
| Josper charcoal daily consumption          | 22 lb to 26.5 lb average |
| Performance                                | 9 h                      |
| Production per hour2                       | 132 lb average           |
| Cooking temperature                        | 572 °F to 662 °F         |
| Oven capacity in GN trays (per grill rack) | 2 x GN 1/2 + 1 x GN1/3   |
| Power equivalence                          | 4 hp                     |
| Exhaust rate3                              | 1648 cfm                 |
| Maximum smoke flow                         | 0.25 oz/s                |
|                                            |                          |

| INSTALLATION                           |      |
|----------------------------------------|------|
| Recommended installation height        |      |
| Clearance with other cooking equipment | 4 in |

| BUNDLES: SIZES AND WEIGHTS |                       |
|----------------------------|-----------------------|
| Sizes bundle 1             | 29,9 x 29,5 x 41,7 in |
| Sizes bundle 2             | 29,9 x 29,5 x 34,8 in |
| -                          | -                     |
| Gross weight bundle 1      | 355 lb                |
| Gross weight bundle 2      | 112 lb                |
| -                          | -                     |