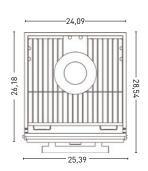

## TECHNICAL DRAWINGS

| TECHNICAL INFORMATION                      |                          |
|--------------------------------------------|--------------------------|
| Fire up time1                              | 30 min average           |
| Josper charcoal daily consumption          | 22 lb to 26.5 lb average |
| Performance                                | 9 h                      |
| Production per hour2                       | 132 lb average           |
| Cooking temperature                        | 572 °F to 662 °F         |
| Oven capacity in GN trays (per grill rack) | 2 x GN 1/2 + 1 x GN1/3   |
| Power equivalence                          | 4 hp                     |
| Exhaust rate3                              | 1648 cfm                 |
| Maximum smoke flow                         | 0.25 oz/s                |
|                                            |                          |

| INSTALLATION                           |      |
|----------------------------------------|------|
| Recommended installation height        |      |
| Clearance with other cooking equipment | 4 in |

| BUNDLES: SIZES AND WEIGHTS |                       |
|----------------------------|-----------------------|
| Sizes bundle 1             | 29,9 x 29,5 x 41,7 in |
| Sizes bundle 2             | 29,9 x 29,5 x 34,8 in |
| -                          | -                     |
| Gross weight bundle 1      | 355 lb                |
| Gross weight bundle 2      | 112 lb                |
| -                          | -                     |