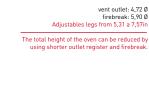

### INSTALLATION

| Recommended installation height        |      |
|----------------------------------------|------|
| Clearance with other cooking equipment | 4 ir |

| BUNDLES: SIZES AND WEIGHTS |                       |                       |  |
|----------------------------|-----------------------|-----------------------|--|
|                            | Sizes bundle 1        | 29,9 x 29,5 x 34,1 in |  |
|                            | Sizes bundle 2        | 29,9 x 29,5 x 34,8 in |  |
|                            | -                     | -                     |  |
|                            | Gross weight bundle 1 | 324 lb                |  |
|                            | Gross weight bundle 2 | 112 lb                |  |
|                            | -                     | -                     |  |