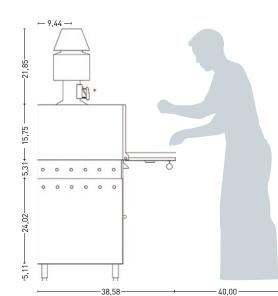

#### TECHNICAL DRAWINGS

Chef's working space

JOSPER S.A. Gutenberg, 11 08397 Pineda de Mar - Barcelona - Spain T +34 93 767 15 16 josper@josper.es www.josper.es for Grilling"

### INSTALLATION

| Recommended installation height        |      |
|----------------------------------------|------|
| Clearance with other cooking equipment | 4 ir |

| BUNDLES: SIZES AND WEIGHTS |                       |                       |  |
|----------------------------|-----------------------|-----------------------|--|
|                            | Sizes bundle 1        | 29,9 x 29,5 x 34,1 in |  |
|                            | Sizes bundle 2        | 29,9 x 29,5 x 34,8 in |  |
|                            | -                     | -                     |  |
|                            | Gross weight bundle 1 | 324 lb                |  |
|                            | Gross weight bundle 2 | 112 lb                |  |
|                            | -                     | -                     |  |