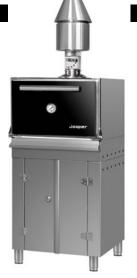

# Charcoal Oven HJX25L

#### INCLUDED ACCESSORIES

Smoke outlet vent One cooking grill rack Charcoal grates Josper tongs Bristle brush Poker Ash hatch and handle Ash pan