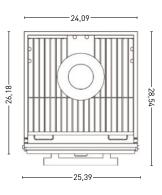

### **TECHNICAL DRAWINGS**

| Fire up time1                              | 30 min aprox.            |
|--------------------------------------------|--------------------------|
| Josper charcoal daily consumption          | 22 lb to 26.5 lb average |
| Performance                                | 9 h                      |
| Production per hour2                       | 132 lb average           |
| Cooking temperature                        | 572 °F to 662 °F         |
| Oven capacity in GN trays (per grill rack) | 2 x GN 1/2 + 1 x GN1/3   |
| Power equivalence                          | 4 hp                     |
| Exhaust rate3                              | 1648 cfm                 |
| Maximum smoke flow                         | 0.25 oz/s                |