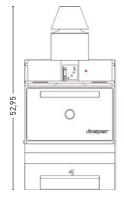

### **TECHNICAL DRAWINGS**

| Fire up time1                              | 30 min aprox.            |
|--------------------------------------------|--------------------------|
| Josper charcoal daily consumption          | 22 lb to 26.5 lb average |
| Performance                                | 9 h                      |
| Production per hour2                       | 132 lb average           |
| Cooking temperature                        | 572 °F to 662 °F         |
| Oven capacity in GN trays (per grill rack) | 2 x GN 1/2 + 1 x GN1/3   |
| Power equivalence                          | 4 hp                     |
| Exhaust rate3                              | 1648 cfm                 |
| Maximum smoke flow                         | 0.25 oz/s                |

## INSTALLATION

| Recommended installation height        | 22 in from floor level |
|----------------------------------------|------------------------|
| Clearance with other cooking equipment | 4 in                   |