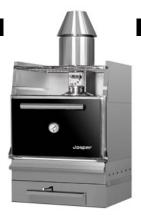

# Charcoal Oven HJX25M\*BC

#### INCLUDED ACCESSORIES

Smoke outlet vent One cooking grill rack Charcoal grates Josper tongs Bristle brush Poker Ash hatch and handle Ash pan