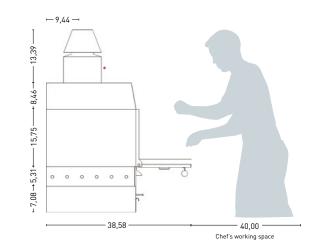

### **TECHNICAL DRAWINGS**

| Fire up time1                              | 30 min aprox.            |
|--------------------------------------------|--------------------------|
| Josper charcoal daily consumption          | 22 lb to 26.5 lb average |
| Performance                                | 9 h                      |
| Production per hour2                       | 132 lb average           |
| Cooking temperature                        | 572 °F to 662 °F         |
| Oven capacity in GN trays (per grill rack) | 2 x GN 1/2 + 1 x GN1/3   |
| Power equivalence                          | 4 hp                     |
| Exhaust rate3                              | 1648 cfm                 |
| Maximum smoke flow                         | 0.25 oz/s                |

## INSTALLATION

| Recommended installation height        | 22 in from floor level |
|----------------------------------------|------------------------|
| Clearance with other cooking equipment | 4 in                   |

👔 A continual improvement process may require us to change specifications without any notice. Revised June 2012.

vent outlet: 4,72 Ø firebreak: 5,90 Ø \* The total height of the oven can be reduced by using shorter outlet register and firebreak.