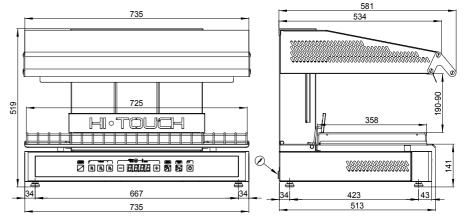

## **GENERAL TECHNICAL DATA**

Package dimension (wxdxh) Package volume Weight

Oven chamber power Absorbed power

Power supply voltage Power supply voltage (available) cm 83x65x73 m<sup>3</sup> 0,4 kg 80,5

kW 6 3N 400V 50/60Hz

1N 230V 50/60Hz