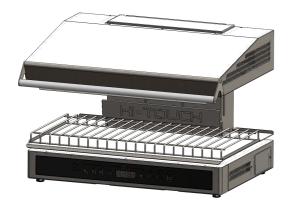

## **ST40**

## **FAST SALAMANDERS HI-TOUCH**

- o Exclusive patented heating system.
- o Cooktop in stainless steel grill.
- o Wall support standard on all units.
- o Dish detection function.
- HOLD function.
- o Touch screen.
- $\circ$  Possibility of storing three different cooking programmes which can be selected by means of the keys P1, P2 or P3.