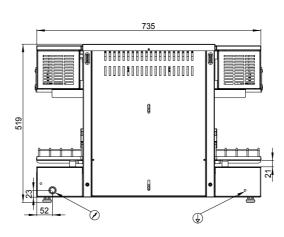

## **GENERAL TECHNICAL DATA**

Package dimension (wxdxh) Package volume Weight

Oven chamber power Absorbed power

Power supply voltage Power supply voltage (available) cm 83x65x73 m<sup>3</sup> 0,4 kg 80,5

kW 6 3N 400V 50/60Hz

1N 230V 50/60Hz