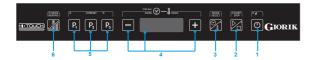

- 1 On/off switch.
- 2 Start/stop button for cooking/maintenance cycles.
- 3 Selection button for cooking mode (timed) or maintenance mode (unlimited duration).
- 4 Timer setting (max 20' in cook mode) and selection of maintenance among 8 levels in a temperature range from 40 to 70°C.
- 5 Setting and selecting Cooking program.
- 6 On/Off button for the heating elements.