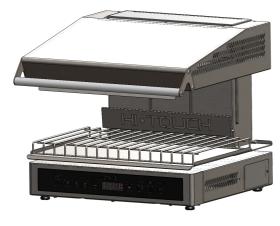

## **FAST SALAMANDERS HI-TOUCH**

- o Exclusive patented heating system.
- o Cooktop in stainless steel grill.
- Wall support standard on all units.
- o Dish detection function.
- o HOLD function.
- o Touch screen.
- $\circ$  Possibility of storing three different cooking programmes which can be selected by means of the keys P1, P2 or P3.

- 1 On/off switch.
- 2 Start/stop button for cooking/maintenance cycles.
- 3 Selection button for cooking mode (timed) or maintenance mode (unlimited duration).
- 4 Timer setting (max 20' in cook mode) and selection of maintenance among 8 levels in a temperature range from 40 to 70°C.
- 5 Setting and selecting Cooking program.
- 6 On/Off button for the heating elements.