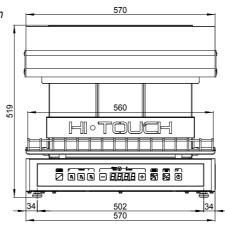

## **GENERAL TECHNICAL DATA**

Package dimension (wxdxh) Package volume Weight Oven chamber power Absorbed power

Power supply voltage Chamber capacity Distance between trays Cooking chamber net dimensions(wxdxh)

cm 68x65x73 m<sup>3</sup> 0,32 kg 69 kW 4.5

3N 400V 50Hz