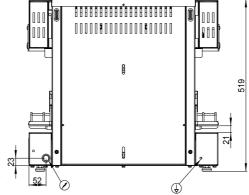

## **GENERAL TECHNICAL DATA**

Package dimension (wxdxh) Package volume Weight Oven chamber power Absorbed power

Power supply voltage Chamber capacity Distance between trays Cooking chamber net dimensions(wxdxh)

cm 68x65x73 m<sup>3</sup> 0,32 kg 69 kW 4.5

3N 400V 50Hz