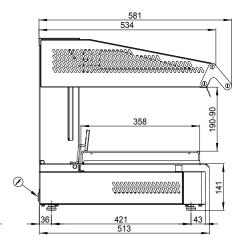

## **GENERAL TECHNICAL DATA**

Package dimension (wxdxh) Package volume Weight Oven chamber power Absorbed power

Power supply voltage Chamber capacity Distance between trays Cooking chamber net dimensions(wxdxh)

cm 68x65x73 m<sup>3</sup> 0,32 kg 69 kW 4.5

3N 400V 50Hz