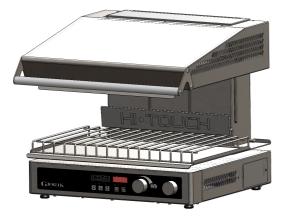

## SHP<sub>30</sub>

## **FAST SALAMANDERS HI-LITE PLUS**

- o Exclusive patented heating system.
- o Cooktop in stainless steel grill.
- o Wall support standard on all units.
- o Dish detection function.
- o HOLD function.