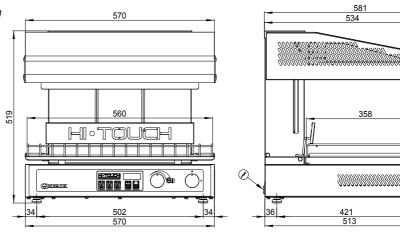

## **GENERAL TECHNICAL DATA**

Package dimension (wxdxh) Package volume Weight Oven chamber power Absorbed power Power supply voltage Chamber capacity Distance between trays

Cooking chamber net dimensions(wxdxh)

cm 68x65x73 m<sup>3</sup> 0,32 kg 69 kW 4,5

3N 400V 50Hz