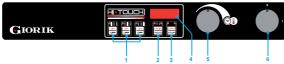

- 1 On/Off button for the heating elements.
- 2 Selection button for cooking mode (timed) or maintenance mode (unlimited duration).
- 3 Start/stop button for cooking/maintenance cycles.
- 4 Digital display.
- 5 Timer setting (max 20' in cook mode) and selection of maintenance among 8 levels in a temperature range from 40 to 70°C.
- 6 On/off knob.