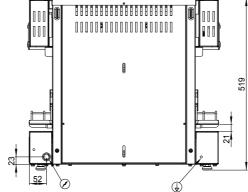

## **GENERAL TECHNICAL DATA**

Package dimension (wxdxh) Package volume Weight Oven chamber power Absorbed power Power supply voltage Chamber capacity Distance between trays

Cooking chamber net dimensions(wxdxh)

cm 68x65x73 m<sup>3</sup> 0,32 kg 69 kW 4,5

3N 400V 50Hz